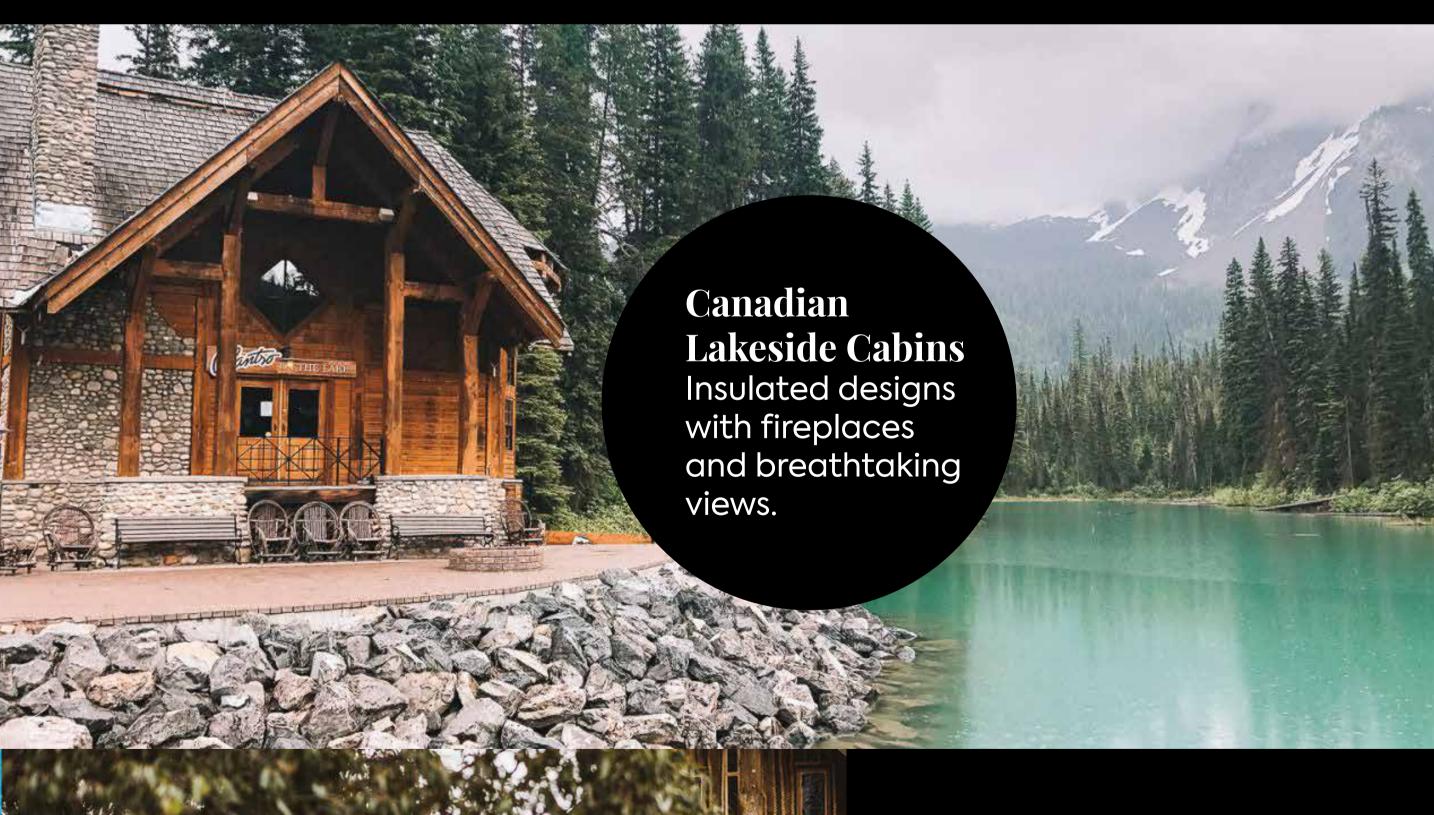

## Finnish Log Saunas

Timber-built cabins by lakes, perfect for sauna rituals.

#### Japanese Minka Houses

Thatched roofs and sliding doors blend nature with tradition.



#### **Alpine Chalets**

Steep roofs and decorative wooden balconies for snowy climates.

### **American Log Cabins**

Rustic charm with round log construction and earthy simplicity.



#### Australian **Bush Cabins** Open plans with warm weather

wide verandas for living.

## African Safari Lodges

Open-air retreats blending luxury with natural surroundings.



#### Russian Izbas

Wooden homes with intricate carvings and central stoves for warmth.



# **Swiss Mountain Huts**

Compact shelters of timber and stone for alpine adventurers.