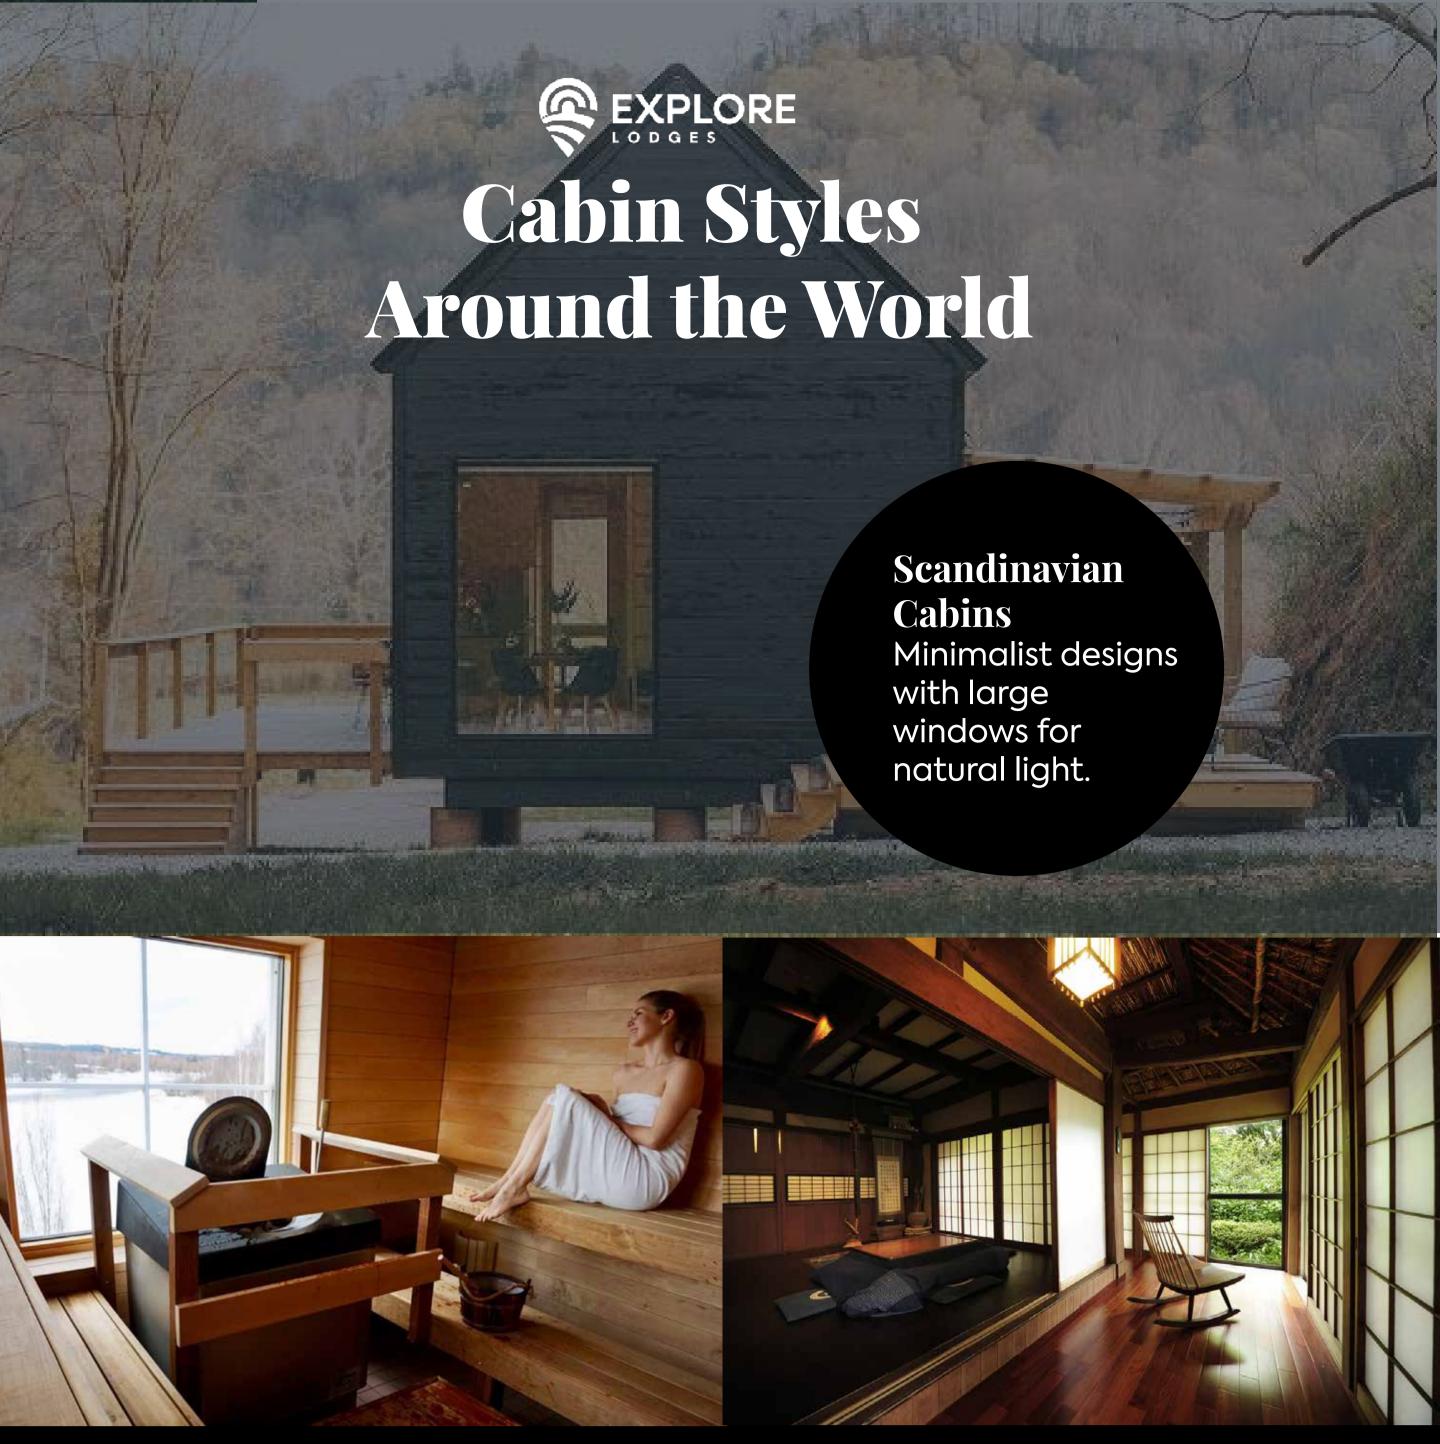

## Finnish Log Saunas

Timber-built cabins by lakes, perfect for sauna rituals.

#### Japanese Minka Houses

Thatched roofs and sliding doors blend nature with tradition.