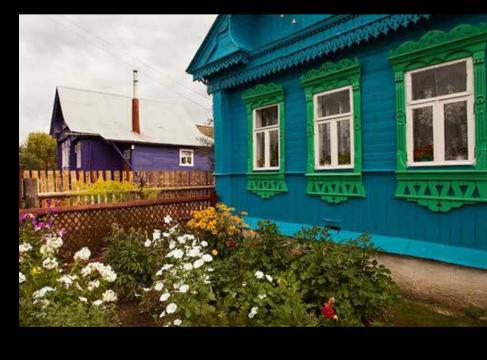

#### Russian Izbas

Wooden homes with intricate carvings and central stoves for warmth.