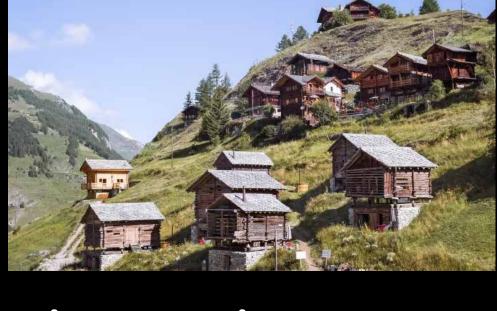

#### **Alpine Chalets**

Steep roofs and decorative wooden balconies for snowy climates.

# **Swiss Mountain Huts**

Compact shelters of timber and stone for alpine adventurers.