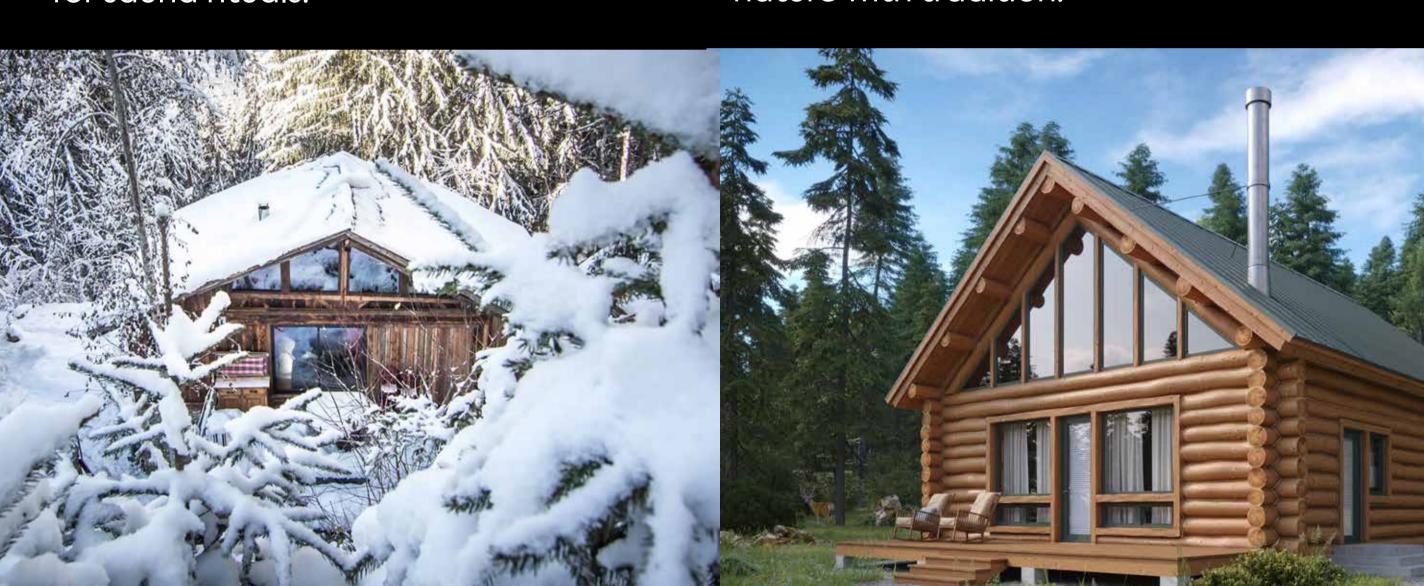

#### **Alpine Chalets**

Steep roofs and decorative wooden balconies for snowy climates.

### **American Log Cabins**

Rustic charm with round log construction and earthy simplicity.